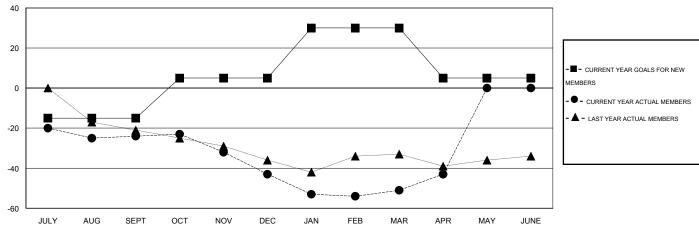

#### GOALS AND ACTUAL MEMBERS CUMULATIVE

| DROPPED CLUBS: 2  DROPPED MEMBERS |         | 22 CLUBS OF 37 ADDED 1 OR MORE NEW MEMBERS | GENDER DISTRIBUTION  MALE 751 (80.7  FEMALE 179 (19.2 |           |
|-----------------------------------|---------|--------------------------------------------|-------------------------------------------------------|-----------|
| DECEASED CLUB CANCELLED           | 12<br>0 | CLICK HERE FOR HEALTH ASSESSMENT DATA      | FAMILY UNIT MEMBERS HEAD OF HOUSEHOLD                 | 125<br>62 |
| OTHER TOTAL                       | 95      |                                            | NON-HEAD OF HOUSEHOLD                                 | 63        |